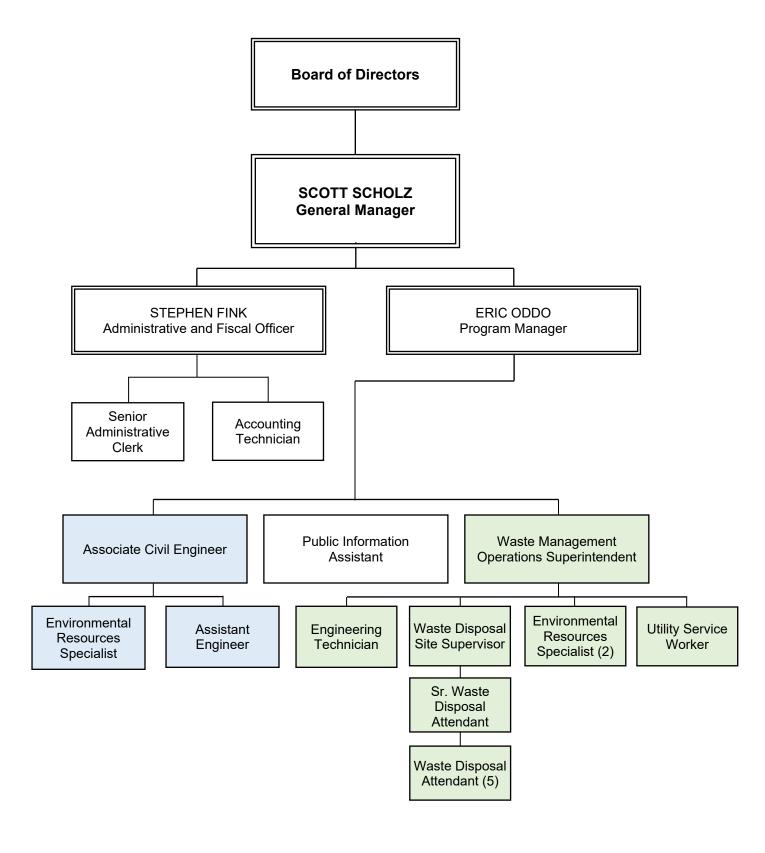

for an additional ERS and Accounting Tech is approximately \$335,000. Assuming the positions are filled by mid-February 2025, staff estimates the actual cost over the remainder of this fiscal year will be approximately \$126,530 as shown in the attached summary. Sufficient funding is available in the FY 2024/25 Final Budgets to cover these additional costs without need to adjust tipping fees and without an adverse impact to the estimated bond coverage requirement.

### **STRATEGIC PLAN/GOALS:**

GOAL 4 – Establish well-planned facility infrastructure and ensure its proper maintenance and operation.

GOAL 5 – Maintain fiscally responsible systems.

ATTACHMENTS: WPWMA ORGANIZATIONAL CHART

FY 2024/25 BUDGET AMENDMENT SUMMARY

# WESTERN PLACER WASTE MANAGEMENT AUTHORITY ORGANIZATIONAL CHART



## Western Placer Waste Management Authority FY 2024/25 Budget Amendment Summary

#### FY 2024/25 Budget Amounts Current Proposed Labor Related Accounts Increase 51010: Wages and Salaries \$1,801,940 \$1,871,579 \$69,638 51040: Overtime and Call Back Pay \$22,922 \$25,075 \$2,154 51090: Cafeteria Plans (Non-PERS) \$95,517 \$99,695 \$4,178 51110: Other Payroll \$48,726 \$48,726 \$0 51120: Uniform Allowance \$3,250 \$3,575 \$325 51210: Retirement \$605,858 \$631,749 \$25,892 \$5,327 51220: Payroll Taxes \$137,848 \$143,176 51240: Other Postemployment Benefits \$4,824 \$130,936 \$135,760 51290: 401(k) Employer Match \$17,400 \$17,400 \$0 51310: Employee Group Insurance \$357,897 \$13,259 \$344,637 51360: Workers Comp Insurance \$25,079 \$933 \$24,146 51380: Other Benefits \$8,400 \$8,400 \$