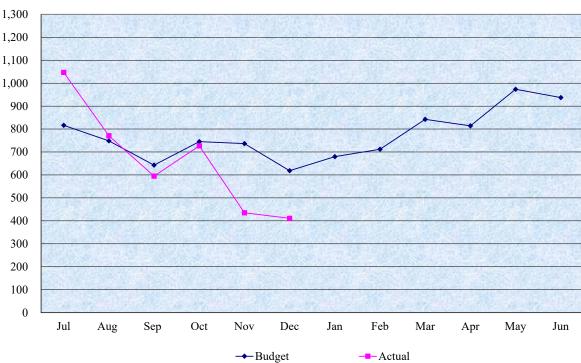

## Fiscal Year 2022-2023 MSW Tons

| Month   | Budget  | Actual  | Variance | MSW                                             |
|---------|---------|---------|----------|-------------------------------------------------|
| Jul     | 21,965  | 22,588  | 623      | 27,000                                          |
| Aug     | 22,971  | 23,076  | 104      | 24,000                                          |
| Sep     | 21,969  | 22,236  | 267      | 26,000                                          |
| Oct     | 21,434  | 21,110  | (324)    | 25,000                                          |
| Nov     | 22,171  | 21,985  | (186)    |                                                 |
| Dec     | 22,794  | 23,277  | 483      | 24,000                                          |
| Jan     | 23,712  |         |          |                                                 |
| Feb     | 20,933  |         |          | 23,000                                          |
| Mar     | 23,704  |         |          |                                                 |
| Apr     | 21,147  |         |          | 22,000                                          |
| May     | 24,187  |         |          |                                                 |
| Jun     | 22,354  |         |          | 21,000                                          |
| Totals: | 269,339 | 134,270 | 968      | Jul Aug Sep Oct Nov Dec Jan Feb Mar Apr May Jun |
|         |         |         |          | → Budget Actual                                 |

#### Year to Date

 Budget:
 133,303

 Actual:
 134,270

 Variance
 968