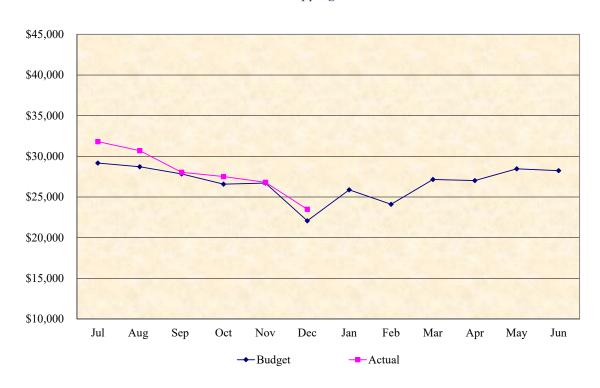

## Combined Revenue

|         |              |              |           |             | Revenue                                                                                                                                                                                                                                                                                                                                                                                                                                                                                                                                                                                                                                                                                                                                                                                                                                                                                                                                                                                                                                                                                                                                                                                                                                                                                                                                                                                                                                                                                                                                                                                                                                                                                                                                                                                                                                                                                                                                                                                                                                                                                                                        |
|---------|--------------|--------------|-----------|-------------|--------------------------------------------------------------------------------------------------------------------------------------------------------------------------------------------------------------------------------------------------------------------------------------------------------------------------------------------------------------------------------------------------------------------------------------------------------------------------------------------------------------------------------------------------------------------------------------------------------------------------------------------------------------------------------------------------------------------------------------------------------------------------------------------------------------------------------------------------------------------------------------------------------------------------------------------------------------------------------------------------------------------------------------------------------------------------------------------------------------------------------------------------------------------------------------------------------------------------------------------------------------------------------------------------------------------------------------------------------------------------------------------------------------------------------------------------------------------------------------------------------------------------------------------------------------------------------------------------------------------------------------------------------------------------------------------------------------------------------------------------------------------------------------------------------------------------------------------------------------------------------------------------------------------------------------------------------------------------------------------------------------------------------------------------------------------------------------------------------------------------------|
| Month   | Budget       | Actual       | Variance  | \$4,600,000 |                                                                                                                                                                                                                                                                                                                                                                                                                                                                                                                                                                                                                                                                                                                                                                                                                                                                                                                                                                                                                                                                                                                                                                                                                                                                                                                                                                                                                                                                                                                                                                                                                                                                                                                                                                                                                                                                                                                                                                                                                                                                                                                                |
| Jul     | \$3,534,174  | \$3,798,942  | 264,767   | \$4,400,000 |                                                                                                                                                                                                                                                                                                                                                                                                                                                                                                                                                                                                                                                                                                                                                                                                                                                                                                                                                                                                                                                                                                                                                                                                                                                                                                                                                                                                                                                                                                                                                                                                                                                                                                                                                                                                                                                                                                                                                                                                                                                                                                                                |
| Aug     | \$3,736,199  | \$3,829,921  | 93,722    | £4.200.000  |                                                                                                                                                                                                                                                                                                                                                                                                                                                                                                                                                                                                                                                                                                                                                                                                                                                                                                                                                                                                                                                                                                                                                                                                                                                                                                                                                                                                                                                                                                                                                                                                                                                                                                                                                                                                                                                                                                                                                                                                                                                                                                                                |
| Sep     | \$3,548,984  | \$3,561,853  | 12,869    | \$4,200,000 |                                                                                                                                                                                                                                                                                                                                                                                                                                                                                                                                                                                                                                                                                                                                                                                                                                                                                                                                                                                                                                                                                                                                                                                                                                                                                                                                                                                                                                                                                                                                                                                                                                                                                                                                                                                                                                                                                                                                                                                                                                                                                                                                |
| Oct     | \$3,561,882  | \$3,633,625  | 71,744    | \$4,000,000 |                                                                                                                                                                                                                                                                                                                                                                                                                                                                                                                                                                                                                                                                                                                                                                                                                                                                                                                                                                                                                                                                                                                                                                                                                                                                                                                                                                                                                                                                                                                                                                                                                                                                                                                                                                                                                                                                                                                                                                                                                                                                                                                                |
| Nov     | \$3,756,273  | \$3,513,267  | (243,006) | ¢2 800 000  |                                                                                                                                                                                                                                                                                                                                                                                                                                                                                                                                                                                                                                                                                                                                                                                                                                                                                                                                                                                                                                                                                                                                                                                                                                                                                                                                                                                                                                                                                                                                                                                                                                                                                                                                                                                                                                                                                                                                                                                                                                                                                                                                |
| Dec     | \$3,611,935  | \$3,639,173  | 27,238    | \$3,800,000 |                                                                                                                                                                                                                                                                                                                                                                                                                                                                                                                                                                                                                                                                                                                                                                                                                                                                                                                                                                                                                                                                                                                                                                                                                                                                                                                                                                                                                                                                                                                                                                                                                                                                                                                                                                                                                                                                                                                                                                                                                                                                                                                                |
| Jan     | \$4,047,005  |              |           | \$3,600,000 |                                                                                                                                                                                                                                                                                                                                                                                                                                                                                                                                                                                                                                                                                                                                                                                                                                                                                                                                                                                                                                                                                                                                                                                                                                                                                                                                                                                                                                                                                                                                                                                                                                                                                                                                                                                                                                                                                                                                                                                                                                                                                                                                |
| Feb     | \$3,686,761  |              |           |             |                                                                                                                                                                                                                                                                                                                                                                                                                                                                                                                                                                                                                                                                                                                                                                                                                                                                                                                                                                                                                                                                                                                                                                                                                                                                                                                                                                                                                                                                                                                                                                                                                                                                                                                                                                                                                                                                                                                                                                                                                                                                                                                                |
| Mar     | \$4,227,596  |              |           | \$3,400,000 |                                                                                                                                                                                                                                                                                                                                                                                                                                                                                                                                                                                                                                                                                                                                                                                                                                                                                                                                                                                                                                                                                                                                                                                                                                                                                                                                                                                                                                                                                                                                                                                                                                                                                                                                                                                                                                                                                                                                                                                                                                                                                                                                |
| Apr     | \$3,921,883  |              |           | \$3,200,000 |                                                                                                                                                                                                                                                                                                                                                                                                                                                                                                                                                                                                                                                                                                                                                                                                                                                                                                                                                                                                                                                                                                                                                                                                                                                                                                                                                                                                                                                                                                                                                                                                                                                                                                                                                                                                                                                                                                                                                                                                                                                                                                                                |
| May     | \$4,446,557  |              |           | ψ3,200,000  | the control of the co |
| Jun     | \$4,098,871  |              |           | \$3,000,000 |                                                                                                                                                                                                                                                                                                                                                                                                                                                                                                                                                                                                                                                                                                                                                                                                                                                                                                                                                                                                                                                                                                                                                                                                                                                                                                                                                                                                                                                                                                                                                                                                                                                                                                                                                                                                                                                                                                                                                                                                                                                                                                                                |
|         |              |              |           |             | Jul Aug Sep Oct Nov Dec Jan Feb Mar Apr May Jun                                                                                                                                                                                                                                                                                                                                                                                                                                                                                                                                                                                                                                                                                                                                                                                                                                                                                                                                                                                                                                                                                                                                                                                                                                                                                                                                                                                                                                                                                                                                                                                                                                                                                                                                                                                                                                                                                                                                                                                                                                                                                |
| Totals: | \$46,178,120 | \$21,976,781 | \$227,334 |             | → Budget                                                                                                                                                                                                                                                                                                                                                                                                                                                                                                                                                                                                                                                                                                                                                                                                                                                                                                                                                                                                                                                                                                                                                                                                                                                                                                                                                                                                                                                                                                                                                                                                                                                                                                                                                                                                                                                                                                                                                                                                                                                                                                                       |

#### Year to Date

Budget \$21,749,447 Actual: \$21,976,781 Variance \$227,334