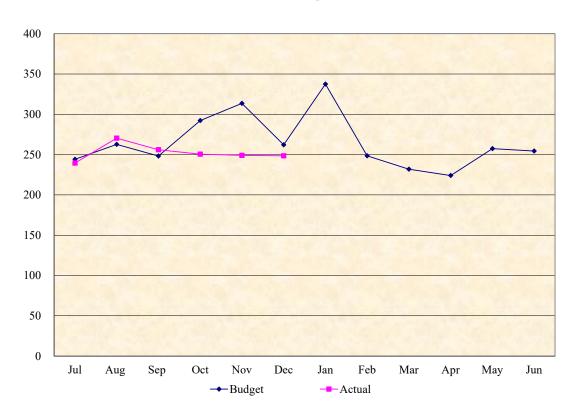

## C&D Tons\*

| Month   | Budget  | Actual | Variance |                                                 |
|---------|---------|--------|----------|-------------------------------------------------|
| Jul     | 9,635   | 9,690  | 55       | 13,000                                          |
| Aug     | 10,210  | 10,471 | 262      | 12,000                                          |
| Sep     | 9,448   | 9,187  | (261)    |                                                 |
| Oct     | 9,900   | 10,368 | 468      | 11,000                                          |
| Nov     | 10,189  | 8,708  | (1,481)  | 10.000                                          |
| Dec     | 8,757   | 7,734  | (1,023)  | 10,000                                          |
| Jan     | 9,268   |        |          | 9,000                                           |
| Feb     | 9,336   |        |          |                                                 |
| Mar     | 10,634  |        |          | 8,000                                           |
| Apr     | 9,932   |        |          |                                                 |
| May     | 11,251  |        |          | 7,000                                           |
| Jun     | 10,836  |        |          | 6,000                                           |
|         |         |        |          | Jul Aug Sep Oct Nov Dec Jan Feb Mar Apr May Jun |
| Totals: | 119,396 | 56,158 | (1,980)  | → Budget                                        |

C & D